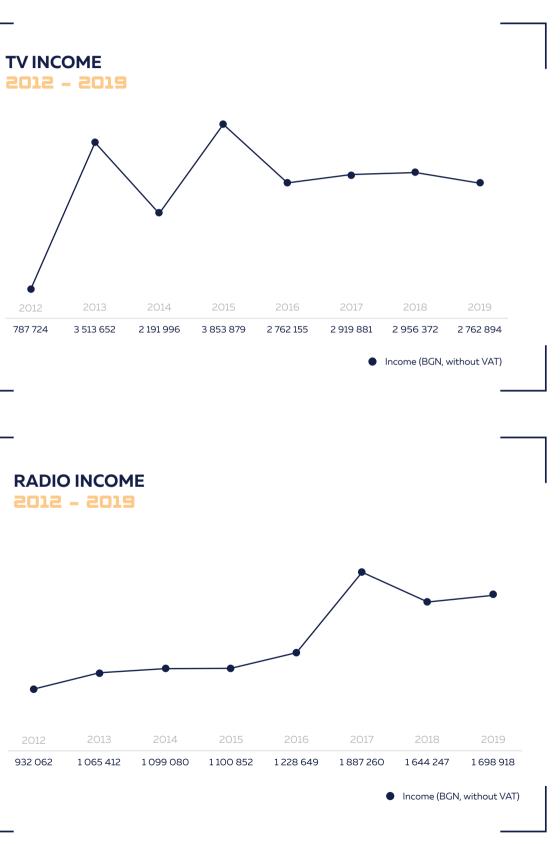

09 528       |
| HoReCa            | 1 304 530      | 72%                  | 978 398   | 195 680       | 130 453       |
| Digital Rights    | 353 339        | 79%                  | 318 005   |               | 35 334        |
| Mechanical Rights | 132 570        | 60%                  | 112 685   |               | 19 886        |
| Cinema            | 151 720        | 69%                  | 128 962   |               | 22 758        |
| Concerts          | 689 615        | 69%                  | 551 692   |               | 137 923       |
| Currency          | 301 405        | 100%                 | 271 265   |               | 30 141        |
| Total             | 8 490 270      | 85%                  | 6 916 206 | 195 680       | 1 378 384     |

• All amounts are in BGN without VAT







## **TVAND RADIO LICENSING**

## **RETRANSMISSION LICENSING**



HORECA INCOME 2012 - 2019



| 2012    | 2013    | 2014    | 2015      | 2016    |
|---------|---------|---------|-----------|---------|
| 897 756 | 903 218 | 996 156 | 1 007 229 | 974 291 |



## HORECA LICENSING

## **CONCERTS LICENSING**



**MECHANICAL RIGHTS INCOME** 2012 - 2019



### **DIGITAL RIGHTS**



2012 - 2019



■ I ANNUAL REPORT 2019

## MECHANICAL RIGHTS



#### REGISTERS

#### LOCAL REPERTOIRE 2018 - 2019

|                                         | 2019                                 | 2018                               |
|-----------------------------------------|--------------------------------------|------------------------------------|
| New member contracts                    | 125<br>Authors: 124<b