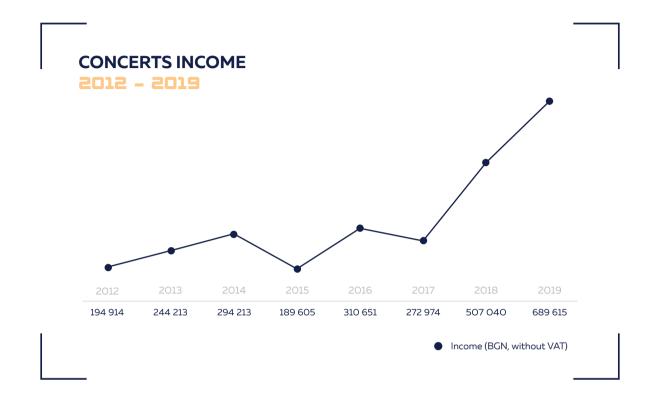

| 19 886        |
| Cinema            | 151 720        | 69%                  | 128 962   |               | 22 758        |
| Concerts          | 689 615        | 69%                  | 551 692   |               | 137 923       |
| Currency          | 301 405        | 100%                 | 271 265   |               | 30 141        |
| Total             | 8 490 270      | 85%                  | 6 916 206 | 195 680       | 1 378 384     |

• All amounts are in BGN without VAT







## **TVAND RADIO LICENSING**

## **RETRANSMISSION LICENSING**



HORECA INCOME 2012 - 2019



| 2012    | 2013    | 2014    | 2015      | 2016    |
|---------|---------|---------|-----------|---------|
| 897 756 | 903 218 | 996 156 | 1 007 229 | 974 291 |



## HORECA LICENSING

## **CONCERTS LICENSING**



**MECHANICAL RIGHTS INCOME** 2012 - 2019



### **DIGITAL RIGHTS**



2012 - 2019



■ I ANNUAL REPORT 2019

## MECHANICAL RIGHTS



#### REGISTERS

#### LOCAL REPERTOIRE 2018 - 2019

|                                         | 2019                                 | 2018                               |
|-----------------------------------------|--------------------------------------|------------------------------------|
| New member contracts                    | 125<br>Authors: 124<br>Publishers: 1 | 96<br>Authors: 95<br>Publishers: 1 |
| Sent to IPI database                    | 125                                  | 96                                 |
| New works registered by society members | 2 999                                | 3 142                              |
|