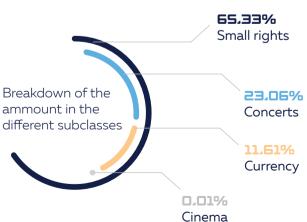

#### INCOME 2019 BREAKDOWN

| Types of<br>users | Report<br>2019 | % of the<br>forecast | Royalties | For<br>agents | Adm.<br>costs |
|-------------------|----------------|----------------------|-----------|---------------|---------------|
| Television        | 2 762 894      | 84%                  | 2 210 315 |               | 552 579       |
| Radio             | 1 698 918      | 87%                  | 1 359 134 |               | 339784        |
| Retransmission    | 1 095 279      | 142%                 | 985 751   |               | 109 528       |
| HoReCa            | 1 304 530      | 72%                  | 978 398   | 195 680       | 130 453       |
| Digital Rights    | 353 339        | 79%                  | 318 005   |               | 35 334        |
| Mechanical Rights | 132 570        | 60%                  | 112 685   |               | 19 886        |
| Cinema            | 151 720        | 69%                  | 128 962   |               | 22 758        |
| Concerts          | 689 615        | 69%                  | 551 692   |               | 137 923       |
| Currency          | 301 405        | 100%                 | 271 265   |               | 30 141        |
| Total             | 8 490 270      | 85%                  | 6 916 206 | 195 680       | 1 378 384     |

• All amounts are in BGN without VAT