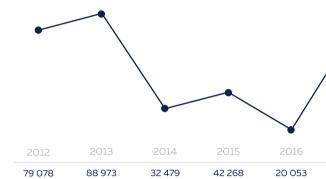

| 151 720        | 69%                  | 128 962   |               | 22 758        |
| Concerts          | 689 615        | 69%                  | 551 692   |               | 137 923       |
| Currency          | 301 405        | 100%                 | 271 265   |               | 30 141        |
| Total             | 8 490 270      | 85%                  | 6 916 206 | 195 680       | 1 378 384     |

• All amounts are in BGN without VAT







## **TVAND RADIO LICENSING**

## **RETRANSMISSION LICENSING**



HORECA INCOME 2012 - 2019



| 2012    | 2013    | 2014    | 2015      | 2016    |
|---------|---------|---------|-----------|---------|
| 897 756 | 903 218 | 996 156 | 1 007 229 | 974 291 |



## HORECA LICENSING

## **CONCERTS LICENSING**



**MECHANICAL RIGHTS INCOME** 2012 - 2019



### **DIGITAL RIGHTS**



2012 - 2019



■ I ANNUAL REPORT 2019

## MECHANICAL RIGHTS



#### REGISTERS

#### LOCAL REPERTOIRE 2018 - 2019

|                                         | 2019                                 | 2018                               |
|-----------------------------------------|--------------------------------------|------------------------------------|
| New member contracts                    | 125<br>Authors: 124<br>Publishers: 1 | 96<br>Authors: 95<br>Publishers: 1 |
| Sent to IPI database                    | 125                                  | 96                                 |
| New works registered by society members | 2 999                                | 3 142                              |
|                                         |