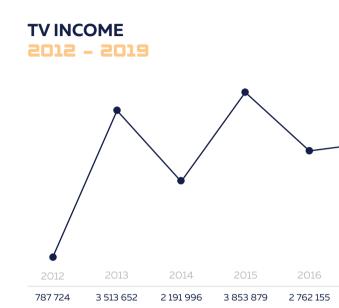

| 109 528       |
| HoReCa            | 1 304 530      | 72%                  | 978 398   | 195 680       | 130 453       |
| Digital Rights    | 353 339        | 79%                  | 318 005   |               | 35 334        |
| Mechanical Rights | 132 570        | 60%                  | 112 685   |               | 19 886        |
| Cinema            | 151 720        | 69%                  | 128 962   |               | 22 758        |
| Concerts          | 689 615        | 69%                  | 551 692   |               | 137 923       |
| Currency          | 301 405        | 100%                 | 271 265   |               | 30 141        |
| Total             | 8 490 270      | 85%                  | 6 916 206 | 195 680       | 1 378 384     |

• All amounts are in BGN without VAT







## **TVAND RADIO LICENSING**

## **RETRANSMISSION LICENSING**



HORECA INCOME 2012 - 2019



| 2012    | 2013    | 2014    | 2015      | 2016    |
|---------|---------|---------|-----------|---------|
| 897 756 | 903 218 | 996 156 | 1 007 229 | 974 291 |



## HORECA LICENSING

## **CONCERTS LICENSING**



**MECHANICAL RIGHTS INCOME** 2012 - 2019



### **DIGITAL RIGHTS**



2012 - 2019



■ I ANNUAL REPORT 2019

## MECHANICAL RIGHTS



#### REGISTERS

#### LOCAL REPERTOIRE 2018 - 2019

|                                         | 2019                                 | 2018                               |
|-----------------------------------------|--------------------------------------|------------------------------------|
| New member contracts                    | 125<br>Authors: 1