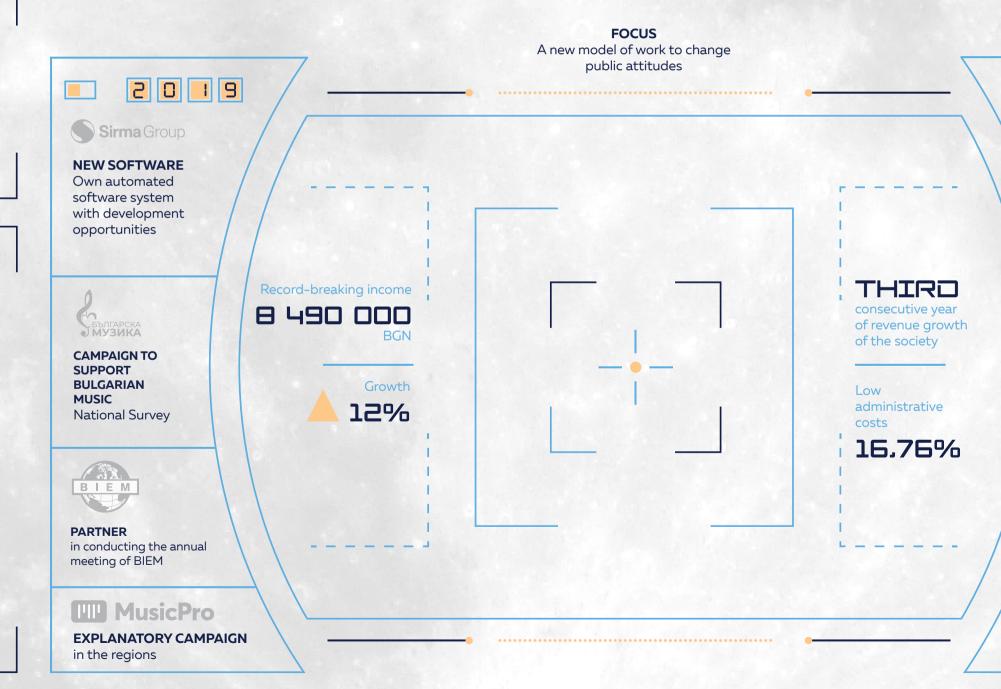

#### • KEY FIGURES

Income (BGN, without VAT)

Administrative costs (%)

#### INCOME 2019 BREAKDOWN

| Types of<br>users | Report<br>2019 | % of the<br>forecast | Royalties | For<br>agents | Adm.<br>costs |
|-------------------|----------------|----------------------|-----------|---------------|---------------|
| Television        | 2 762 894      | 84%                  | 2 210 315 |               | 552 579       |
| Radio             | 1 698 918      | 87%                  | 1 359 134 |               | 339784        |
| Retransmission    | 1 095 279      | 142%                 | 985 751   |               | 109 528       |
| HoReCa            | 1 304 530      | 72%                  | 978 398   | 195 680       | 130 453       |
| Digital Rights    | 353 339        | 79%                  | 318 005   |               | 35 334        |
| Mechanical Rights | 132 570        | 60%                  | 112 685   |               | 19 886        |
| Cinema            | 151 720        | 69%                  | 128 962   |               | 22 758        |
| Concerts          | 689 615        | 69%                  | 551 692   |               | 137 923       |
| Currency          | 301 405        | 100%                 | 271 265   |               | 30 141        |
| Total             | 8 490 270      | 85%                  | 6 916 206 | 195 680       | 1 378 384     |