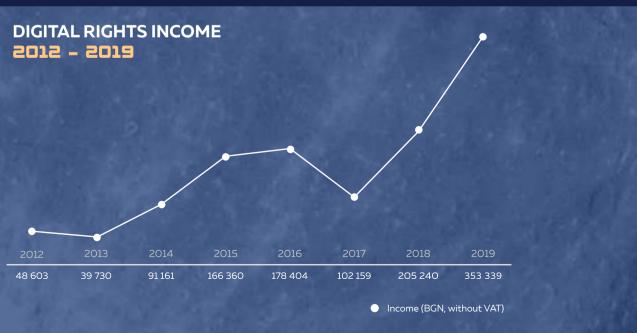

128 962   |               | 22 758        |
| Concerts          | 689 615        | 69%                  | 551 692   |               | 137 923       |
| Currency          | 301 405        | 100%                 | 271 265   |               | 30 141        |
| Total             | 8 490 270      | 85%                  | 6 916 206 | 195 680       | 1 378 384     |

• All amounts are in BGN without VAT







## **TVAND RADIO LICENSING**

## **RETRANSMISSION LICENSING**



HORECA INCOME 2012 - 2019



| 2012    | 2013    | 2014    | 2015      | 2016    |
|---------|---------|---------|-----------|---------|
| 897 756 | 903 218 | 996 156 | 1 007 229 | 974 291 |



## HORECA LICENSING

## **CONCERTS LICENSING**



**MECHANICAL RIGHTS INCOME** 2012 - 2019



### **DIGITAL RIGHTS**



2012 - 2019



■ I ANNUAL REPORT 2019

## MECHANICAL RIGHTS



#### REGISTERS

#### LOCAL REPERTOIRE 2018 - 2019

|                                         | 2019                                 | 2018                               |
|-----------------------------------------|--------------------------------------|------------------------------------|
| New member contracts                    | 125<br>Authors: 124<br>Publishers: 1 | 96<br>Authors: 95<br>Publishers: 1 |
| Sent to IPI database                    | 125                                  | 96                                 |
| New works registered by society members | 2 999                                | 3 142                              |
|                                         |                                      |