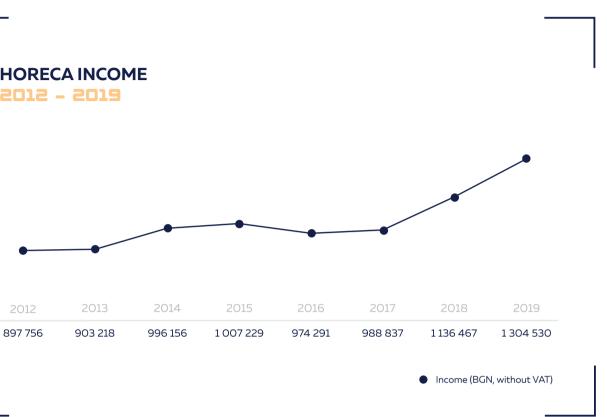

## **RETRANSMISSION LICENSING**

HORECA INCOME 2012 - 2019

| 2012    | 2013    | 2014    | 2015      | 2016    |
|---------|---------|---------|-----------|---------|
| 897 756 | 903 218 | 996 156 | 1 007 229 | 974 291 |

## HORECA LICENSING