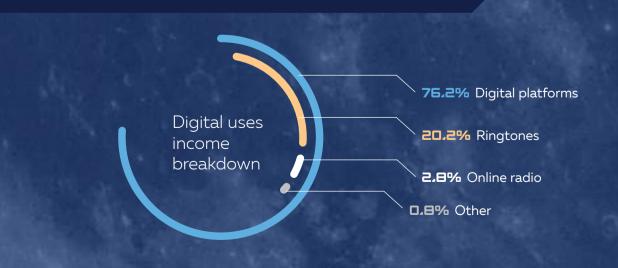

| 128 962   |               | 22 758        |
| Concerts          | 689 615        | 69%                  | 551 692   |               | 137 923       |
| Currency          | 301 405        | 100%                 | 271 265   |               | 30 141        |
| Total             | 8 490 270      | 85%                  | 6 916 206 | 195 680       | 1 378 384     |

• All amounts are in BGN without VAT







## **TVAND RADIO LICENSING**

## **RETRANSMISSION LICENSING**



HORECA INCOME 2012 - 2019



| 2012    | 2013    | 2014    | 2015      | 2016    |
|---------|---------|---------|-----------|---------|
| 897 756 | 903 218 | 996 156 | 1 007 229 | 974 291 |



## HORECA LICENSING

## **CONCERTS LICENSING**



**MECHANICAL RIGHTS INCOME** 2012 - 2019



### **DIGITAL RIGHTS**



2012 - 2019



■ I ANNUAL REPORT 2019

## MECHANICAL RIGHTS



#### REGISTERS

#### LOCAL REPERTOIRE 2018 - 2019

|                                         | 2019                                 | 2018                               |
|-----------------------------------------|--------------------------------------|------------------------------------|
| New member contracts                    | 125<br>Authors: 124<br>Publishers: 1 | 96<br>Authors: 95<br>Publishers: 1 |
| Sent to IPI database                    | 125                                  | 96                                 |
| New works registered by society members | 2 999                                | 3 142                              |
|                                         |                                      |