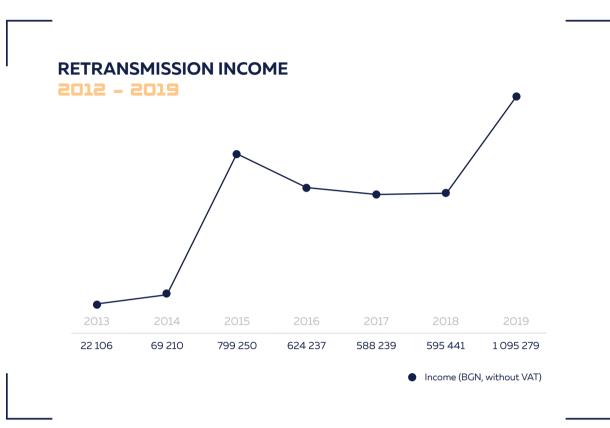

## **RETRANSMISSION LICENSING**

HORECA INCOME 2012 - 2019

| 2012    | 2013    | 2014    | 2015      | 2016    |
|---------|---------|---------|-----------|---------|
| 897 756 | 903 218 | 996 156 | 1 007 229 | 974 291 |