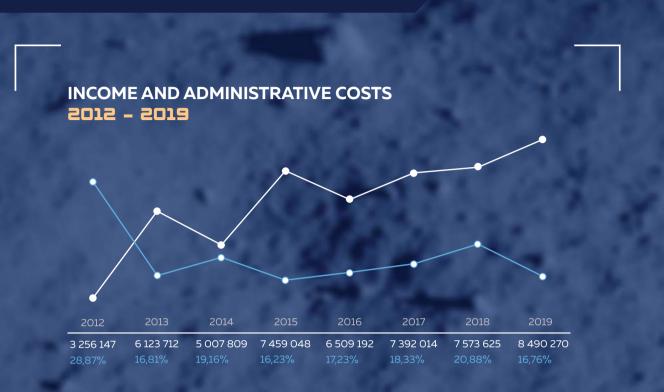

#### • KEY FIGURES

Income (BGN, without VAT)

Administrative costs (%)

#### INCOME 2019 BREAKDOWN

| Types of<br>users | Report<br>2019 | % of the<br>forecast | Royalties | For<br>agents | Adm.<br>costs |
|-------------------|----------------|----------------------|-----------|---------------|---------------|
| Television        | 2 762 894      | 84%                  | 2 210 315 |               | 552 579       |
| Radio             | 1 698 918      | 87%                  | 1 359 134 |               | 339784        |
| Retransmission    | 1 095 279      | 142%                 | 985 751   |               | 109 528       |
| HoReCa            | 1 304 530      | 72%                  | 978 398   | 195 680       | 130 453       |
| Digital Rights    | 353 339        | 79%                  | 318 005   |               | 35 334        |
| Mechanical Rights | 132 570        | 60%                  | 112 685   |               | 19 886        |
| Cinema            | 151 720        | 69%                  | 128 962   |               | 22 758        |
| Concerts          | 689 615        | 69%                  | 551 692   |               | 137 923       |
| Currency          | 301 405        | 100%                 | 271 265   |               | 30 141        |
| Total             | 8 490 270      | 85%                  | 6 916 206 | 195 680       | 1 378 384     |